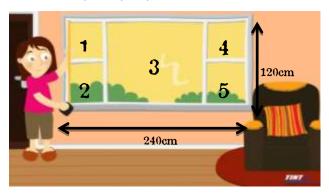

## **Step 1: : Measure your windows**

Using a tape measure, measure the **outside frame of the entire window**, then fill in the number of panels (i.e. the window to the right is 120cm x 240cm, with 5 panels of glass). Round your measurements up to the nearest cm.