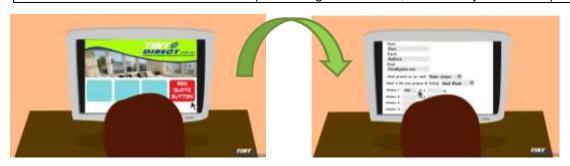

Step 2: Click on the Big Red Quote Button and enter your window measurements and required information into our Online Quote Form

\*\*\*Be sure to fill in the "Total individual pieces of glass" section, as this may affect the quote\*\*\*