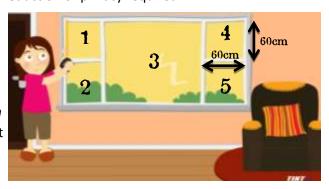

## Step 1: Measure the "daylight size" of your windows

Using a tape measure, measure **every panel** of glass individually (i.e. 5 panels of glass in the example shown to the right). This is from the edge of the rubber gasket or timber surround where it meets the glass (or "daylight size"). Round your measurements up to the nearest cm.